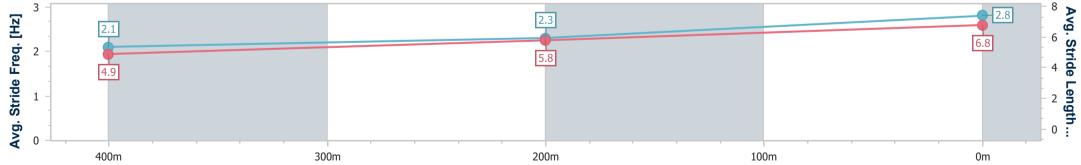

|                   | Horse Name<br>Final Rank<br>Fastest Section Time (Section)<br>Top Speed [km/h] (Section)<br>Race State |                      |                      | Lot: 8 Sire: Magna Grecia (IRE) Dam:<br>Brightness (AUS)<br>1<br>0:10.33 (Finish)<br>72.8 (Finish)<br>Finished |  |  | Breeze Up Gold Coast<br>05 October 2023 - 09:43<br>Track Rating: Synthetic , Weather: Fine, Rail Position: True |  |  |  |  |  |  |
|-------------------|--------------------------------------------------------------------------------------------------------|----------------------|----------------------|----------------------------------------------------------------------------------------------------------------|--|--|-----------------------------------------------------------------------------------------------------------------|--|--|--|--|--|--|
| Section           |                                                                                                        | 400m                 | 200m                 | Finish                                                                                                         |  |  |                                                                                                                 |  |  |  |  |  |  |
| Section Time      | S                                                                                                      | 0:19.52<br>(0:19.52) | 0:34.59<br>(0:15.07) | 0:44.92<br>(0:10.33)                                                                                           |  |  |                                                                                                                 |  |  |  |  |  |  |
| Average Speed [I  | km/h]                                                                                                  | 37.0                 | 47.9                 | 69.2                                                                                                           |  |  |                                                                                                                 |  |  |  |  |  |  |
| Top Speed [km     | n/h]                                                                                                   | 40.1                 | 64.7                 | 72.8                                                                                                           |  |  |                                                                                                                 |  |  |  |  |  |  |
| Avg. Dist. to Rai | l [m]                                                                                                  | 0.8                  | 1.0                  | 1.4                                                                                                            |  |  |                                                                                                                 |  |  |  |  |  |  |
| Avg. Stride Freq. | . [Hz]                                                                                                 | 2.1                  | 2.3                  | 2.8                                                                                                            |  |  |                                                                                                                 |  |  |  |  |  |  |
| Avg. Stride Lengt | th [m]                                                                                                 | 4.9                  | 5.8                  | 6.8                                                                                                            |  |  |                                                                                                                 |  |  |  |  |  |  |