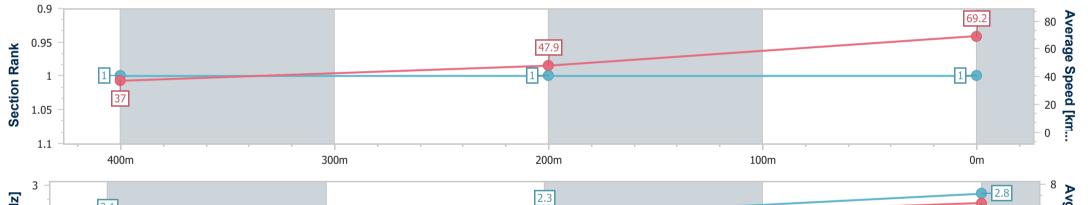

|                   | Horse Name<br>Final Rank<br>Fastest Section Time (Section)<br>Top Speed [km/h] (Section)<br>Race State |                      |                      | Lot: 8 Sire: Magna Grecia (IRE) Dam:<br>Brightness (AUS)<br>1<br>0:10.33 (Finish)<br>72.8 (Finish)<br>Finished |  |  | Breeze Up Gold Coast<br>05 October 2023 - 09:43<br>Track Rating: Synthetic , Weather: Fine, Rail Position: True |  |  |  |  |  |  |
|-------------------|--------------------------------------------------------------------------------------------------------|----------------------|----------------------|----------------------------------------------------------------------------------------------------------------|--|--|-----------------------------------------------------------------------------------------------------------------|--|--|--|--|--|--|
| Section           |                                                                                                        | 400m                 | 200m                 | Finish                                                                                                         |  |  |                                                                                                                 |  |  |  |  |  |  |
| Section Time      | S                                                                                                      | 0:19.52<br>(0:19.52) | 0:34.59<br>(0:15.07) | 0:44.92<br>(0:10.33)                                                                                           |  |  |                                                                                                                 |  |  |  |  |  |  |
| Average Speed [I  | km/h]                                                                                                  | 37.0                 | 47.9                 | 69.2                                                                                                           |  |  |                                                                                                                 |  |  |  |  |  |  |
| Top Speed [km     | n/h]                                                                                                   | 40.1                 | 64.7                 | 72.8                                                                                                           |  |  |                                                                                                                 |  |  |  |  |  |  |
| Avg. Dist. to Rai | l [m]                                                                                                  | 0.8                  | 1.0                  | 1.4                                                                                                            |  |  |                                                                                                                 |  |  |  |  |  |  |
| Avg. Stride Freq. | . [Hz]                                                                                                 | 2.1                  | 2.3                  | 2.8                                                                                                            |  |  |                                                                                                                 |  |  |  |  |  |  |
| Avg. Stride Lengt | th [m]                                                                                                 | 4.9                  | 5.8                  | 6.8                                                                                                            |  |  |                                                                                                                 |  |  |  |  |  |  |