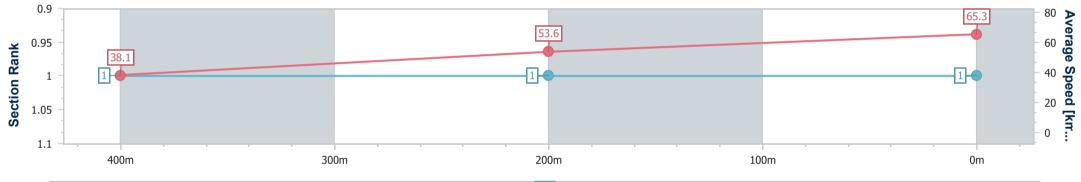

|                        | Final<br>Fastes<br>Top S | Name<br>Final<br>Fastest Section Time (Section)<br>Top Speed [km/h] (Section)<br>Race State |                      | Lot: 72 Sire: All Too Hard (AUS) Dam: No<br>Clothes On (AUS)<br>1<br>0:11.02 (Finish)<br>67.6 (Finish)<br>Finished |  |  | No | Breeze Up Newcastle<br>04 October 2023 - 11:31<br>Track Rating: Synthetic, Weather: Hot, Rail Position: True |  |  |  |  |  |  |
|------------------------|--------------------------|---------------------------------------------------------------------------------------------|----------------------|--------------------------------------------------------------------------------------------------------------------|--|--|----|--------------------------------------------------------------------------------------------------------------|--|--|--|--|--|--|
|                        |                          | 400m                                                                                        | 200m                 | Finish                                                                                                             |  |  |    |                                                                                                              |  |  |  |  |  |  |
| Section Times          |                          | 0:19.18<br>(0:19.18)                                                                        | 0:32.65<br>(0:13.47) | 0:43.67<br>(0:11.02)                                                                                               |  |  |    |                                                                                                              |  |  |  |  |  |  |
| Average Speed [km/h]   |                          | 38.1                                                                                        | 53.6                 | 65.3                                                                                                               |  |  |    |                                                                                                              |  |  |  |  |  |  |
| Top Speed [km/h]       |                          | 43.8                                                                                        | 64.5                 | 67.6                                                                                                               |  |  |    |                                                                                                              |  |  |  |  |  |  |
| Avg. Dist. to Rail [m] |                          | 2.3                                                                                         | 2.5                  | 1.6                                                                                                                |  |  |    |                                                                                                              |  |  |  |  |  |  |
| Avg. Stride Freq. [Hz] |                          | 2.1                                                                                         | 2.4                  | 2.7                                                                                                                |  |  |    |                                                                                                              |  |  |  |  |  |  |
| Avg. Stride Length [m] |                          | 5.0                                                                                         | 6.0                  | 6.9                                                                                                                |  |  |    |                                                                                                              |  |  |  |  |  |  |