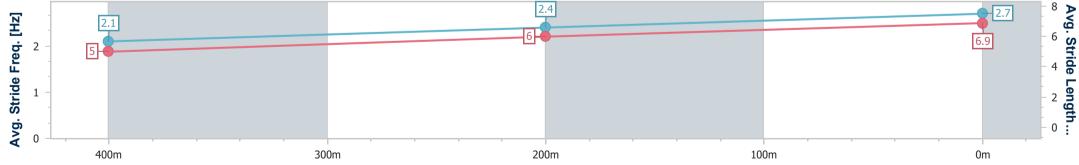

|                        | Final<br>Fastes<br>Top S | Name<br>Final<br>Fastest Section Time (Section)<br>Top Speed [km/h] (Section)<br>Race State |                      | Lot: 72 Sire: All Too Hard (AUS) Dam: No<br>Clothes On (AUS)<br>1<br>0:11.02 (Finish)<br>67.6 (Finish)<br>Finished |  |  | No | Breeze Up Newcastle<br>04 October 2023 - 11:31<br>Track Rating: Synthetic, Weather: Hot, Rail Position: True |  |  |  |  |  |  |
|------------------------|--------------------------|---------------------------------------------------------------------------------------------|----------------------|--------------------------------------------------------------------------------------------------------------------|--|--|----|--------------------------------------------------------------------------------------------------------------|--|--|--|--|--|--|
|                        |                          | 400m                                                                                        | 200m                 | Finish                                                                                                             |  |  |    |                                                                                                              |  |  |  |  |  |  |
| Section Times          |                          | 0:19.18<br>(0:19.18)                                                                        | 0:32.65<br>(0:13.47) | 0:43.67<br>(0:11.02)                                                                                               |  |  |    |                                                                                                              |  |  |  |  |  |  |
| Average Speed [km/h]   |                          | 38.1                                                                                        | 53.6                 | 65.3                                                                                                               |  |  |    |                                                                                                              |  |  |  |  |  |  |
| Top Speed [km/h]       |                          | 43.8                                                                                        | 64.5                 | 67.6                                                                                                               |  |  |    |                                                                                                              |  |  |  |  |  |  |
| Avg. Dist. to Rail [m] |                          | 2.3                                                                                         | 2.5                  | 1.6                                                                                                                |  |  |    |                                                                                                              |  |  |  |  |  |  |
| Avg. Stride Freq. [Hz] |                          | 2.1                                                                                         | 2.4                  | 2.7                                                                                                                |  |  |    |                                                                                                              |  |  |  |  |  |  |
| Avg. Stride Length [m] |                          | 5.0                                                                                         | 6.0                  | 6.9                                                                                                                |  |  |    |                                                                                                              |  |  |  |  |  |  |