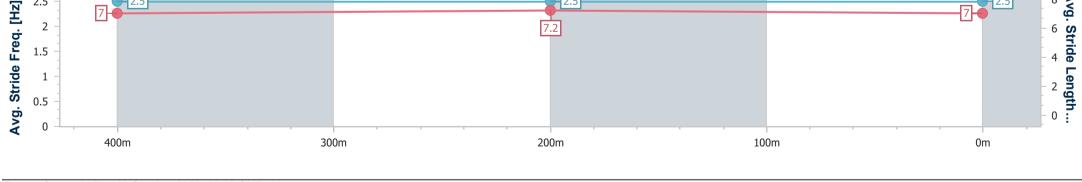

## **Breeze Up Newcastle**

04 October 2023 - 10:32

|                            |                      |                      |                      |   | _    |      |        |                                     |
|----------------------------|----------------------|----------------------|----------------------|---|------|------|--------|-------------------------------------|
|                            | 400m                 | 200m                 | Finish               |   |      |      |        |                                     |
| Section Times              | 0:11.37<br>(0:11.37) | 0:22.44<br>(0:11.07) | 0:34.25<br>(0:11.81) |   |      |      |        |                                     |
| Average Speed [km/h]       | 63.7                 | 65.4                 | 61.0                 |   |      |      |        |                                     |
| Top Speed [km/h]           | 67.2                 | 66.2                 | 64.4                 |   |      |      |        |                                     |
| Avg. Dist. to Rail [m]     | 1.3                  | 1.8                  | 1.6                  |   |      |      |        |                                     |
| Avg. Stride Freq. [Hz]     | 2.5                  | 2.5                  | 2.5                  |   |      |      |        |                                     |
| Avg. Stride Length [m]     | 7.0                  | 7.2                  | 7.0                  |   |      |      |        |                                     |
| 0.9 63.7<br>0.95<br>1 1.05 |                      | ,                    |                      |   | 65.4 |      | <br>61 | - 80<br>- 60<br>- 40<br>- 20<br>- 0 |
| 400m                       |                      |                      | 300m                 | 2 | 200m | 100m | 0m     |                                     |
| 2.5                        | 1                    |                      |                      |   | 2.5  |      | 2.5    | - 8                                 |