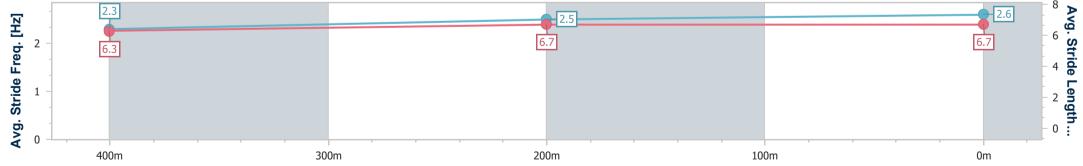

|                        | Name       |                                |                      | Lot: 36 Sir<br>(AUS) | Lot: 36 Sire: All Too Hard (AUS) Dam: Foliage<br>(AUS) |  |  |  | Breeze Up Newcastle                                                                   |                                                         |  |  |  |
|------------------------|------------|--------------------------------|----------------------|----------------------|--------------------------------------------------------|--|--|--|---------------------------------------------------------------------------------------|---------------------------------------------------------|--|--|--|
|                        | Final      |                                |                      | 1                    | 1                                                      |  |  |  | 04 October 2023 - 10:51<br>Track Rating: Synthetic, Weather: Hot, Rail Position: True |                                                         |  |  |  |
|                        | Fastes     | Fastest Section Time (Section) |                      |                      | 0:11.83 (200m)                                         |  |  |  |                                                                                       |                                                         |  |  |  |
|                        | Top Sj     | Speed [km/h] (Section)         |                      | 64.7 (Finis          | 64.7 (Finish)                                          |  |  |  | Hack F                                                                                | ack Rading. Synthetic, weather. Hot, Rail Fosition. The |  |  |  |
|                        | Race State |                                |                      | Finished             | Finished                                               |  |  |  |                                                                                       |                                                         |  |  |  |
|                        |            |                                |                      |                      |                                                        |  |  |  |                                                                                       |                                                         |  |  |  |
|                        |            | 400m                           | 200m                 | Finish               |                                                        |  |  |  |                                                                                       |                                                         |  |  |  |
| Section Times          |            | 0:13.87<br>(0:13.87)           | 0:25.70<br>(0:11.83) | 0:37.53<br>(0:11.83) |                                                        |  |  |  |                                                                                       |                                                         |  |  |  |
| Average Speed [km/h]   |            | 53.4                           | 61.2                 | 60.8                 |                                                        |  |  |  |                                                                                       |                                                         |  |  |  |
| Top Speed [km/h]       |            | 59.3                           | 62.7                 | 64.7                 |                                                        |  |  |  |                                                                                       |                                                         |  |  |  |
| Avg. Dist. to Rail [m] |            | 5.5                            | 4.6                  | 3.4                  |                                                        |  |  |  |                                                                                       |                                                         |  |  |  |
| Avg. Stride Freq. [Hz] |            | 2.3                            | 2.5                  | 2.6                  |                                                        |  |  |  |                                                                                       |                                                         |  |  |  |
| Avg. Stride Length [m] |            | 6.3                            | 6.7                  | 6.7                  |                                                        |  |  |  |                                                                                       |                                                         |  |  |  |