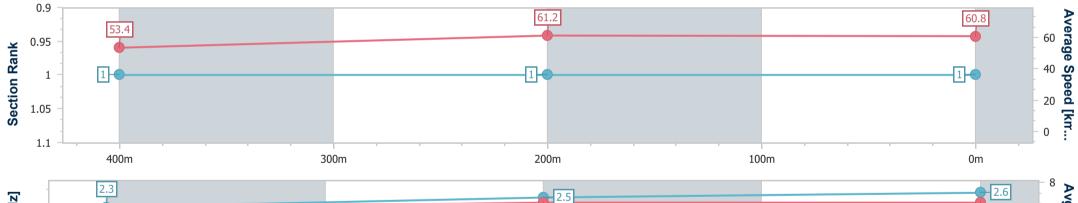

|                        | Name       |                                |                      | Lot: 36 Sir<br>(AUS) | Lot: 36 Sire: All Too Hard (AUS) Dam: Foliage<br>(AUS) |  |  |  | Breeze Up Newcastle                                                                   |                                                         |  |  |  |
|------------------------|------------|--------------------------------|----------------------|----------------------|--------------------------------------------------------|--|--|--|---------------------------------------------------------------------------------------|---------------------------------------------------------|--|--|--|
|                        | Final      |                                |                      | 1                    | 1                                                      |  |  |  | 04 October 2023 - 10:51<br>Track Rating: Synthetic, Weather: Hot, Rail Position: True |                                                         |  |  |  |
|                        | Fastes     | Fastest Section Time (Section) |                      |                      | 0:11.83 (200m)                                         |  |  |  |                                                                                       |                                                         |  |  |  |
|                        | Top Sj     | Speed [km/h] (Section)         |                      | 64.7 (Finis          | 64.7 (Finish)                                          |  |  |  | Hack F                                                                                | ack Rading. Synthetic, weather. Hot, Rail Fosition. The |  |  |  |
|                        | Race State |                                |                      | Finished             | Finished                                               |  |  |  |                                                                                       |                                                         |  |  |  |
|                        |            |                                |                      |                      |                                                        |  |  |  |                                                                                       |                                                         |  |  |  |
|                        |            | 400m                           | 200m                 | Finish               |                                                        |  |  |  |                                                                                       |                                                         |  |  |  |
| Section Times          |            | 0:13.87<br>(0:13.87)           | 0:25.70<br>(0:11.83) | 0:37.53<br>(0:11.83) |                                                        |  |  |  |                                                                                       |                                                         |  |  |  |
| Average Speed [km/h]   |            | 53.4                           | 61.2                 | 60.8                 |                                                        |  |  |  |                                                                                       |                                                         |  |  |  |
| Top Speed [km/h]       |            | 59.3                           | 62.7                 | 64.7                 |                                                        |  |  |  |                                                                                       |                                                         |  |  |  |
| Avg. Dist. to Rail [m] |            | 5.5                            | 4.6                  | 3.4                  |                                                        |  |  |  |                                                                                       |                                                         |  |  |  |
| Avg. Stride Freq. [Hz] |            | 2.3                            | 2.5                  | 2.6                  |                                                        |  |  |  |                                                                                       |                                                         |  |  |  |
| Avg. Stride Length [m] |            | 6.3                            | 6.7                  | 6.7                  |                                                        |  |  |  |                                                                                       |                                                         |  |  |  |