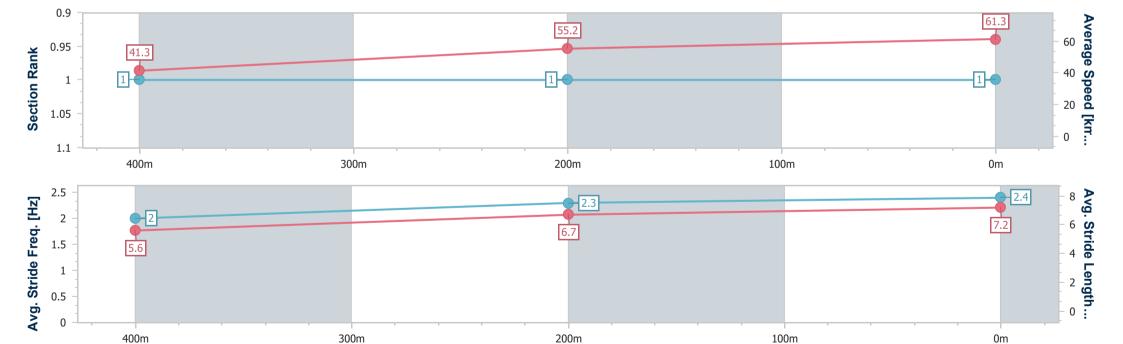

## **Breeze Up Newcastle**

04 October 2023 - 11:15

Track Rating: Synthetic, Weather: Hot, Rail Position: True

|                        | 400m                 | 200m                 | Finish               |
|------------------------|----------------------|----------------------|----------------------|
| Section Times          | 0:17.55<br>(0:17.55) | 0:30.64<br>(0:13.09) | 0:42.38<br>(0:11.74) |
| Average Speed [km/h]   | 41.3                 | 55.2                 | 61.3                 |
| Top Speed [km/h]       | 48.8                 | 59.1                 | 64.4                 |
| Avg. Dist. to Rail [m] | 1.5                  | 1.2                  | 0.9                  |
| Avg. Stride Freq. [Hz] | 2.0                  | 2.3                  | 2.4                  |
| Avg. Stride Length [m] | 5.6                  | 6.7                  | 7.2                  |