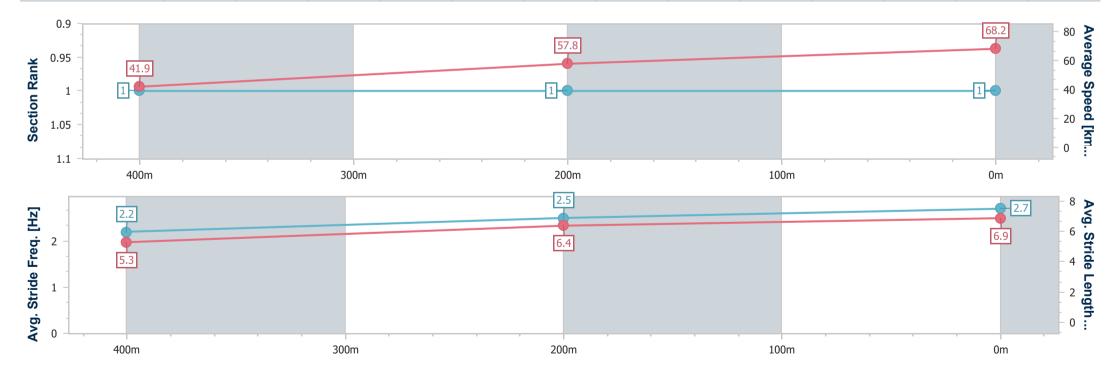

|                        | Horse Name                     |                      |                      | Lot: 121 S<br>(AUS)  | Lot: 121 Sire: Shalaa (IRE) Dam: Stareign<br>(AUS) |  |  |                                                              | Breeze Up Gold Coast |  |  |  |        |                   |
|------------------------|--------------------------------|----------------------|----------------------|----------------------|----------------------------------------------------|--|--|--------------------------------------------------------------|----------------------|--|--|--|--------|-------------------|
|                        | Final R                        | lank                 |                      | 1                    |                                                    |  |  | 05 October 2023 - 12:06                                      |                      |  |  |  |        | MAGIC<br>MILLIONS |
|                        | Fastest Section Time (Section) |                      |                      | 0:10.49 (Finish)     |                                                    |  |  |                                                              |                      |  |  |  |        |                   |
|                        | Top Speed [km/h] (Section)     |                      |                      | 70.2 (Finish)        |                                                    |  |  | Track Rating: Synthetic , Weather: Fine, Rail Position: True |                      |  |  |  | . ITUE |                   |
|                        | Race State                     |                      |                      | Finished             | Finished                                           |  |  |                                                              |                      |  |  |  |        |                   |
|                        |                                |                      |                      |                      |                                                    |  |  |                                                              |                      |  |  |  |        |                   |
| Section                |                                | 400m                 | 200m                 | Finish               |                                                    |  |  |                                                              |                      |  |  |  |        |                   |
| Section Times          |                                | 0:17.25<br>(0:17.25) | 0:29.79<br>(0:12.54) | 0:40.28<br>(0:10.49) |                                                    |  |  |                                                              |                      |  |  |  |        |                   |
| Average Speed [km/h]   |                                | 41.9                 | 57.8                 | 68.2                 |                                                    |  |  |                                                              |                      |  |  |  |        |                   |
| Top Speed [km/h]       |                                | 47.6                 | 67.1                 | 70.2                 |                                                    |  |  |                                                              |                      |  |  |  |        |                   |
| Avg. Dist. to Rail [m] |                                | 1.9                  | 1.1                  | 0.9                  |                                                    |  |  |                                                              |                      |  |  |  |        |                   |
| Avg. Stride Freq.      | [Hz]                           | 2.2                  | 2.5                  | 2.7                  |                                                    |  |  |                                                              |                      |  |  |  |        |                   |
| Avg. Stride Length [m] |                                | 5.3                  | 6.4                  | 6.9                  |                                                    |  |  |                                                              |                      |  |  |  |        |                   |