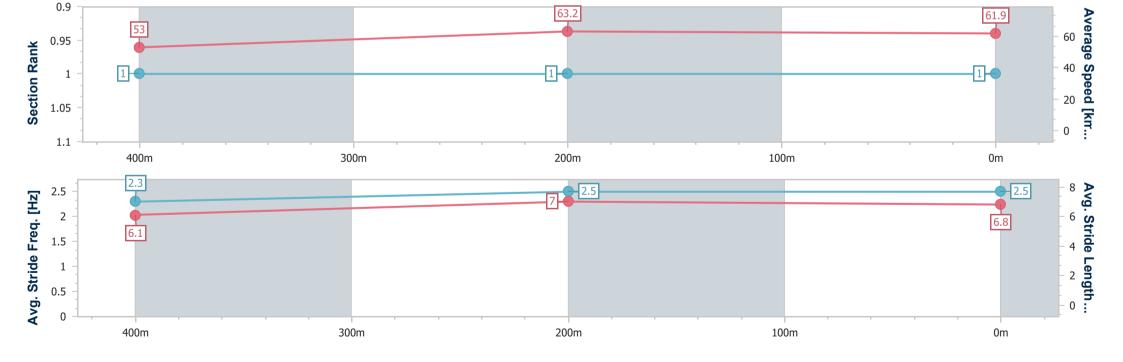

## **Breeze Up Newcastle**

04 October 2023 - 10:16

Track Rating: Synthetic, Weather: Hot, Rail Position: True

|                        | 400m                 | 200m                 | Finish               |   |  |  |  |  |
|------------------------|----------------------|----------------------|----------------------|---|--|--|--|--|
| Section Times          | 0:13.87<br>(0:13.87) | 0:25.33<br>(0:11.46) | 0:36.97<br>(0:11.64) |   |  |  |  |  |
| Average Speed [km/h]   | 53.0                 | 63.2                 | 61.9                 |   |  |  |  |  |
| Top Speed [km/h]       | 60.1                 | 64.8                 | 64.2                 | · |  |  |  |  |
| Avg. Dist. to Rail [m] | 4.2                  | 3.2                  | 2.7                  |   |  |  |  |  |
| Avg. Stride Freq. [Hz] | 2.3                  | 2.5                  | 2.5                  |   |  |  |  |  |
| Avg. Stride Length [m] | 6.1                  | 7.0                  | 6.8                  |   |  |  |  |  |